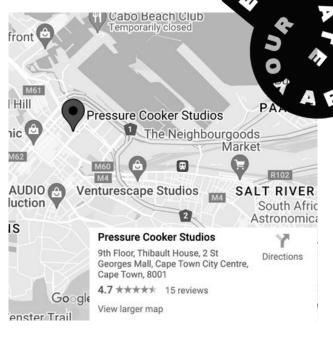

## Thibault Square Parking

## 15 Hans Strijdom Ave. Cape Town, 8000

Drive down Hans Strijdom Ave and turn left into the Thibault Square Parking entrance, opposite the Thibault Square MyCiti Bus Station.

Take the elevators/staircase inside the parking house up to the ground floor.